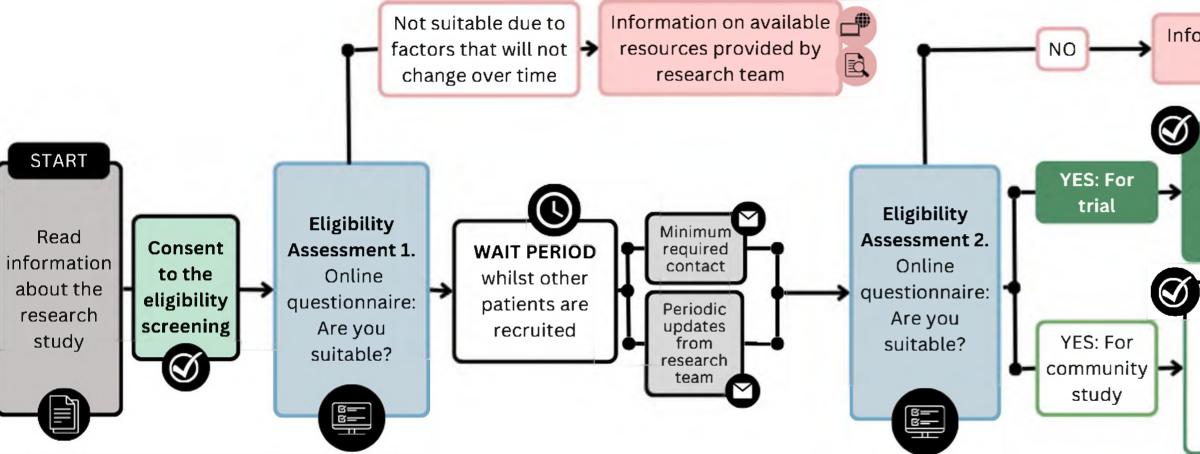

## Sign-up to trial

Consent to participate in the research trial where you will be randomly allocated to the peer support or control group

Complete online questionnaire. Questions about you, your physical and mental health.

## Sign-up to community engagement study Consent to participate in the community engagement study where you will be given access to the peer support platform.

Complete online questionnaire. Questions about you, your physical and mental health.